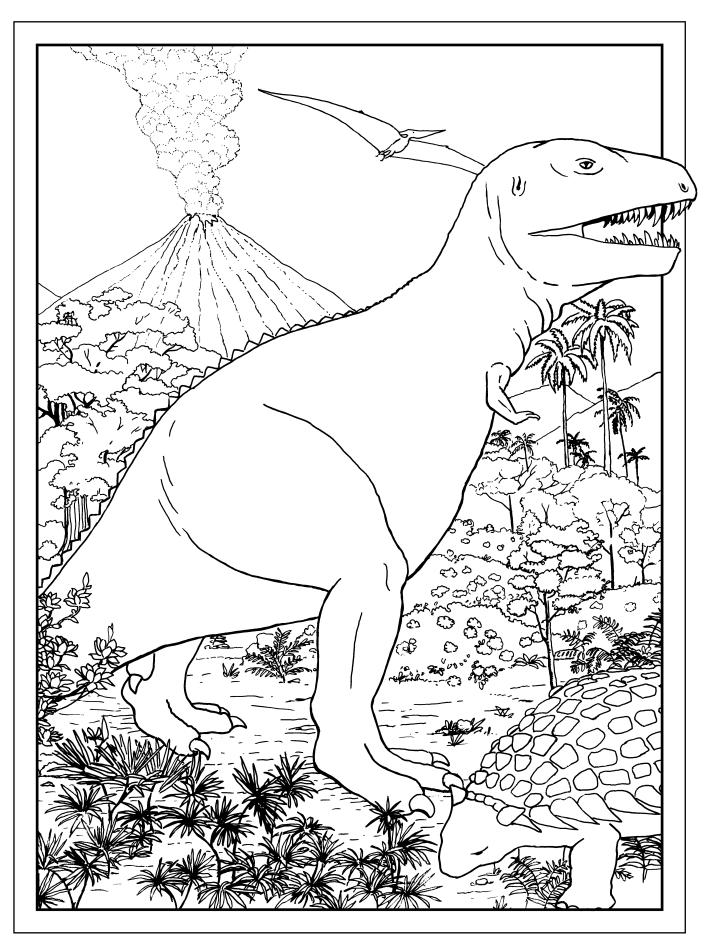

# Tyrannosaurus rex, The Age of Reptiles Mural

From Explore! Highlights of the Yale Peabody Museum of Natural History: A Coloring Book by Armand Morgan.
Copyright 2019 Peabody Museum of Natural History, Yale University; peabody.yale.edu. All rights reserved.