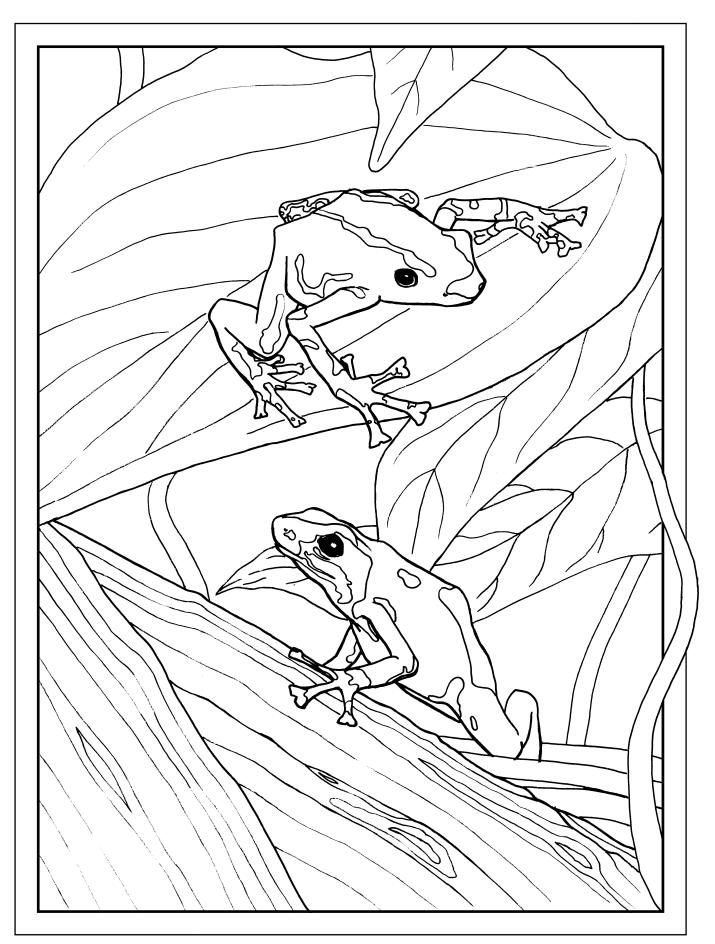

Calcite, and Geode

From Explore! Highlights of the Yale Peabody Museum of Natural History: A Coloring Book by Armand Morgan. Copyright 2019 Peabody Museum of Natural History, Yale University; peabody yale.edu. All rights reserved.



Woolly Mammoth, Mammuthus primigenius, The Age of Mammals Mural



# Belted Kingfisher, Ceryle alcyon, Coastal Region Diorama

From Explore! Highlights of the Yale Peabody Museum of Natural History: A Coloring Book by Armand Morgan.
Copyright 2019 Peabody Museum of Natural History, Yale University; peabody.yale.edu. All rights reserved.



Excavation of Paranthropus, Fossil Fragments: The Riddle of Human Origins



### Yale Peabody Museum Entrance



 $Sarcophagus\ of\ Khenty-khety-em-hotep, \textit{Daily Life in Ancient Egypt}$ 



Dodo, Raphus cucullatus



### Poison Dart Frogs, Dendrobates tinctorious



# Drawer of Butterflies, The Peabody Collections



# Brontosaurus excelsus, The Great Hall

From Explore! Highlights of the Yale Peabody Museum of Natural History: A Coloring Book by Armand Morgan.

Copyright 2019 Feabody Museum of Natural History, Yale University, peabody-yale edu. Alirghts reserved.
You may use this material from for your own personal, noncommercial or educational use. Reproduction of coloring pages or other materials provided here, in whole or in part, is prohibited without the prior written consent of the Yale Peabody Museum of Natural History.





Giant Sea Turtle, Archelon ischyros and Ancient Fish, Xiphactinus

From Explore! Highlights of the Yale Peabody Museum of Natural History: A Coloring Book by Armand Morga