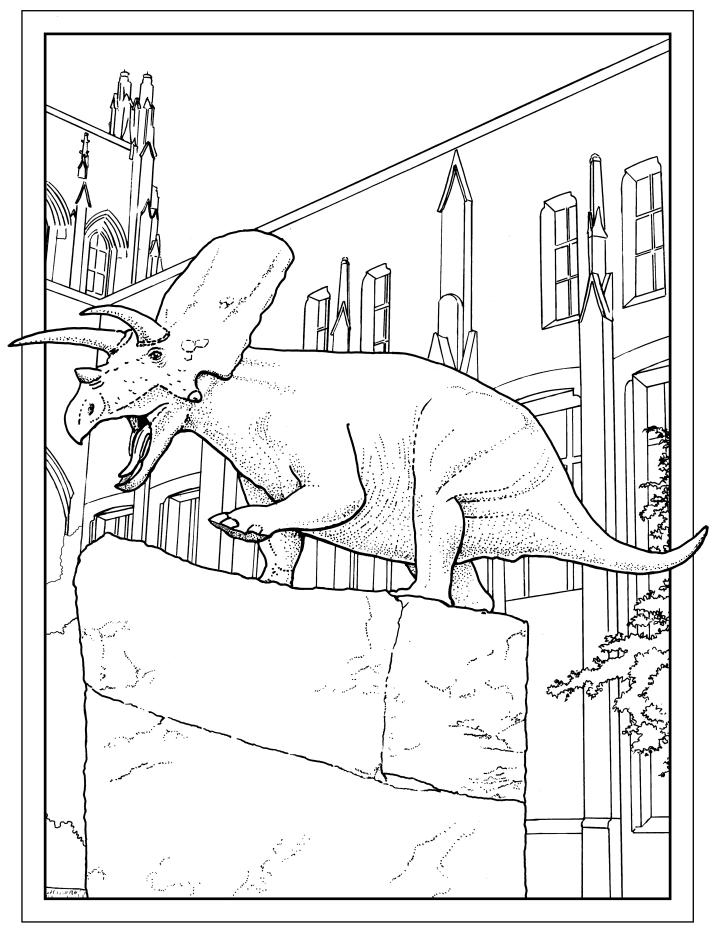

Bronze Sculpture, *Torosaurus latus* 



# Tyrannosaurus rex, The Age of Reptiles Mural



From Explore! Highlights of the Yale Peabody Museum of Natural History: A Coloring Book by Armand Morgan.
Copyright 2019 Peabody Museum of Natural History, Yale University; peabody.yale.edu. All rights reserved.



Crystals Microcline, Calcite, and Geode

From Explore! Highlights of the Yale Peabody Museum of Natural History: A Coloring Book by Armand Morgan. Copyright 2019 Peabody Museum of Natural History, Yale University; peabody yale.edu. All rights reserved.



Woolly Mammoth, Mammuthus primigenius, The Age of Mammals Mural



# Belted Kingfisher, Ceryle alcyon, Coastal Region Diorama

From Explore! Highlights of the Yale Peabody Museum of Natural History: A Coloring Book by Armand Morgan.
Cop