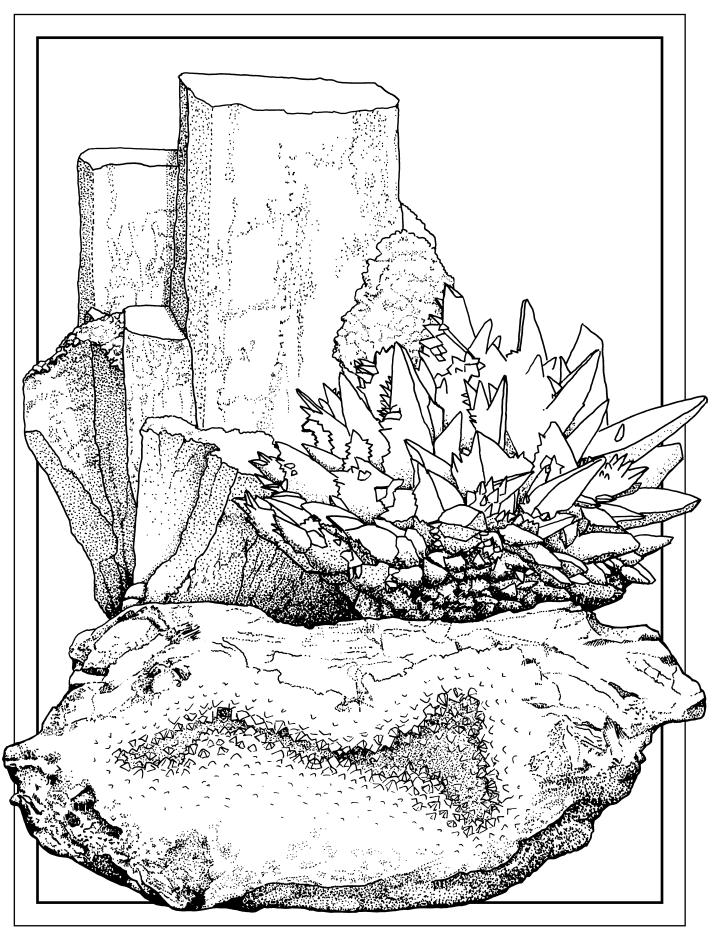

Crystals Microcline, Calcite, and Geode

From Explore! Highlights of the Yale Peabody Museum of Natural History: A Coloring Book by Armand Morgan. Copyright 2019 Peabody Museum of Natural History, Yale University; peabody yale.edu. All rights reserved.