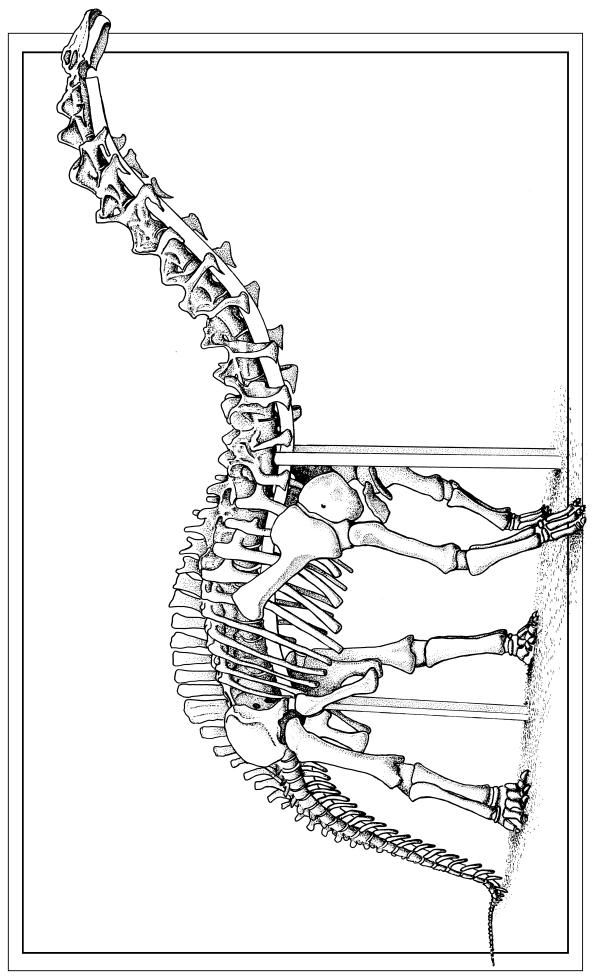

# Brontosaurus excelsus, The Great Hall

From Explore! Highlights of the Yale Peabody Museum of Natural History: A Coloring Book by Armand Morgan.

Copyright 2019 Feabody Museum of Natural History, Yale University, peabody-yale edu. Alirghts reserved.
You may use this material from for your own personal, noncommercial or educational use. Reproduction of coloring pages or other materials provided here, in whole or in part, is prohibited without the prior written consent of the Yale Peabody Museum of Natural History.